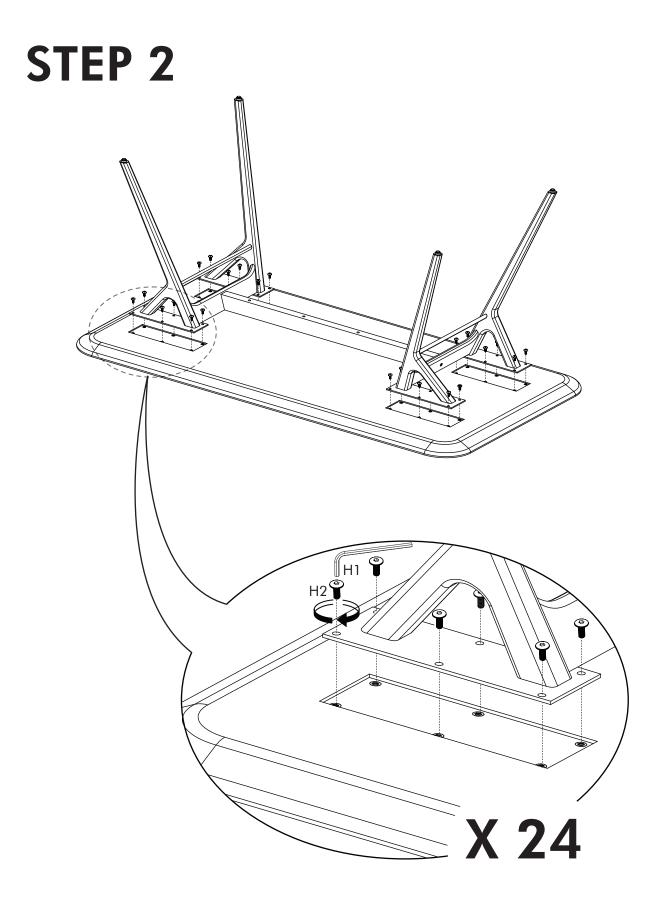

#### HARDWARE LIST

|       |   | J |
|-------|---|---|
| Н1    | х | 1 |
| (5mm) |   |   |

(M8 x 20) (Color: Brass)

H3 x 2 (M8 x 50) (Calor: Brass)

**0** H4 x 4 (M6 x 60)