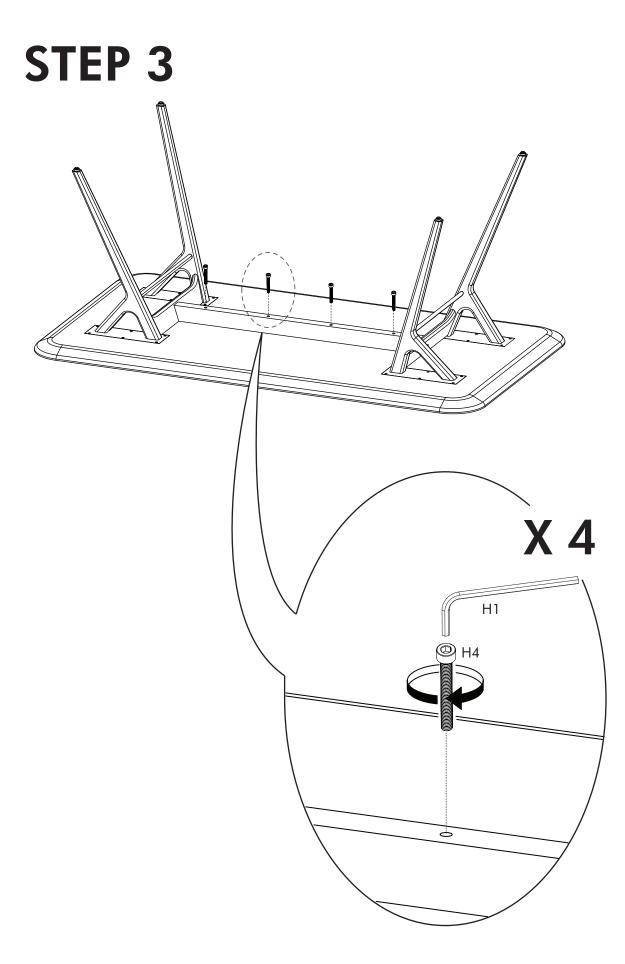

#### HARDWARE LIST

|       |   | J |
|-------|---|---|
| Н1    | х | 1 |
| (5mm) |   |   |

(M8 x 20) (Color: Brass)

H3 x 2 (M8 x 50) (Calor: Brass)

**0** H4 x 4 (M6 x 60)