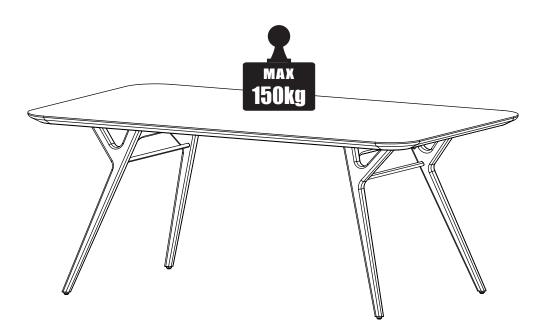

y all components before assembling. If any components are missing, please contact the dealer from whom you bought this product.
- Select an appropriate location.
- Place components on a soft surface to prevent damage during assembly.
- Ensure no components are disposed of when discarding packaging.
- Additional tools / power tools may be needed for installation.
  Please seek professional advice.
- Periodically check all fixings to ensure none have come loose, and re-tighting when necessary.
- Please keep these instructions for future reference.



#### HARDWARE LIST

|       |   | J |
|-------|---|---|
| Н1    | х | 1 |
| (5mm) |   |   |

(M8 x 20) (Color: Brass)

H3 x 2 (M8 x 50) (Calor: Brass)

**0** H4 x 4 (M6 x 60)

### 🛞 STELLAR WORKS



## 🛞 STELLAR WORKS



### () STELLAR WORKS





stellarworks.com info@stellarworks.com