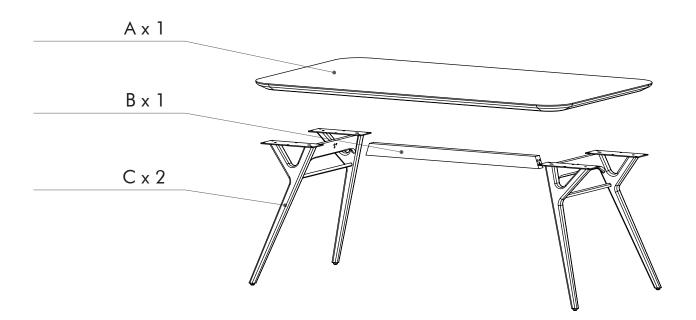

wall fitting and ensure sufficient holding power before installation. If uncertain, please seek professional advice.

No liability will be accepted for damage or injury caused by inappropriate use or incorrectly installed furniture.

# 

- Identify all components before assembling. If any components are missing, please contact the dealer from whom you bought this product.
- Select an appropriate location.
- Place components on a soft surface to prevent damage during assembly.
- Ensure no components are disposed of when discarding packaging.
- Additional tools / power tools may be needed for installation.
  Please seek professional advice.
- Periodically check all fixings to ensure none have come loose, and re-tighting when necessary.
- Please keep these instructions for future reference.



#### HARDWARE LIST

|       |   | J |
|-------|---|---|
| Н1    | х | 1 |
| (5mm) |   |   |

(M8 x 20) (Color: Brass)

H3 x 2 (M8 x 50) (Calor: Brass)

**0** H4 x 4 (M6 x 60)

### 🛞 STELLAR WORKS



## 🛞 STELLAR WORKS



### () STELLAR WORKS





stellarworks.com info@stellarworks.com