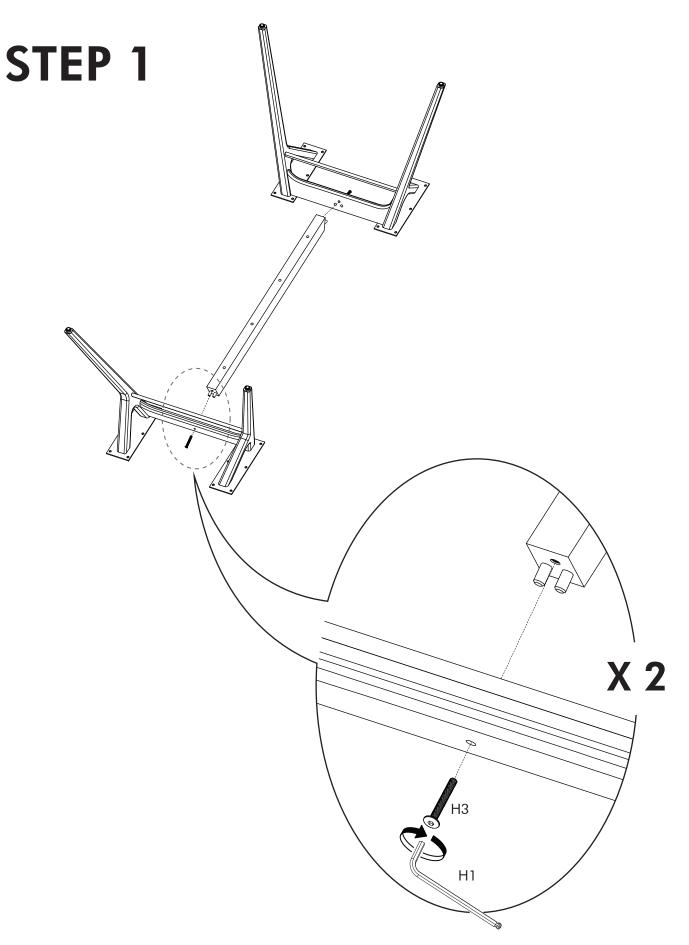

#### HARDWARE LIST

|       |   | J |
|-------|---|---|
| Н1    | х | 1 |
| (5mm) |   |   |

(M8 x 20) (Color: Brass)

H3 x 2 (M8 x 50) (Calor: Brass)

**0** H4 x 4 (M6 x 60)