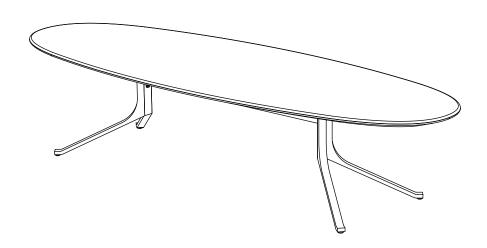

## **ASSEMBLY INSTRUCTIONS**

BL-T220-WD

BLINK OVAL COFFEE TABLE - WOOD TOP

### ✓ ! SAFETY DISCLAIMER

Assembly should be carried out by qualified professionals. Failure to correctly assemble furniture may result in collapsing or toppling, and may cause damage or injury.

All furniture pieces that are designed to lean against the wall must be securely fixed to the wall with the appropriate fixing devices provided. Please identify the type of wall, select the appropriate wall fitting and ensure sufficient holding power before installation. If uncertain, please seek professional advice.

No liability will be accepted for damage or injury caused by inappropriate use or incorrectly installed furniture.

### $^{\prime !}ackslash$ attention

- Identify all components before assembling. If an