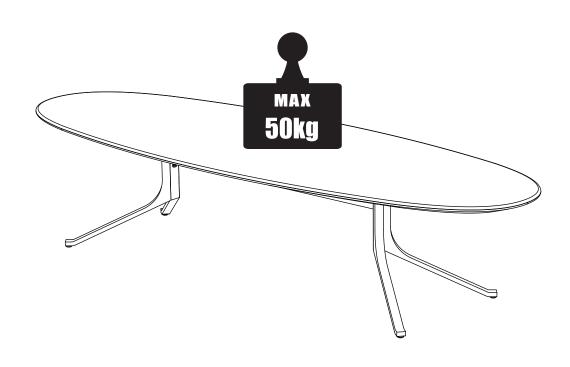

seek professional advice.

No liability will be accepted for damage or injury caused by inappropriate use or incorrectly installed furniture.

### $^{\prime !}ackslash$ attention

- Identify all components before assembling. If any components are missing, please contact the dealer from whom you bought this product.
- Select an appropriate location.
- Place components on a soft surface to prevent damage during assembly.
- Ensure no components are disposed of when discarding packaging.
- Additional tools / power tools may be needed for installation. Please seek professional advice.
- Periodically check all fixings to ensure none have come loose, and re-tighting when necessary.
- Please keep these instructions for future reference.



#### **HARDWARE LIST**









# STEP 1



## STEP 2





stellarworks.com info@stellarworks.com