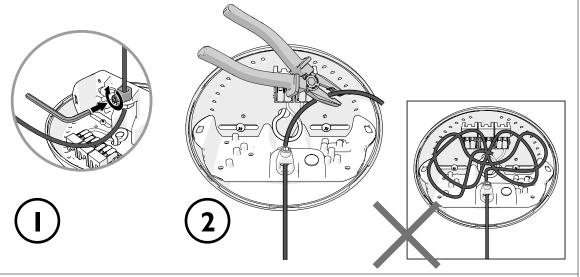

#### **RANDOM LIGHT II**



#### **RANDOM LIGHT II**





PLEASE HANDLE THIS PRODUCT WITH CARE.
NEVER PLACE THE LAMP ON THE GROUND. THIS MAY DAMAGE THE PRODUCT



















**RANDOM LIGHT II** 

2



# moooi

RANDOM LIGHT II

**5** 





6



7



RANDOM LIGHT II

8



9



### $m \circ o \circ i$

#### **RANDOM LIGHT II**

10



П



moooi

CAN ICES-005

THIS DEVICE COMPLIES WITH PART IS OF THE FCC RULES.

OPERATION IS SUBJECT TO THE FOLLOWING TWO CONDITIONS:

(I) THIS DEVICE MAY NOT CAUSE HARMFUL INTERFERENCE, AND (2) THIS DEVICE MUST ACCEPT ANY INTERFERENCE RECEIVED, INCLUDING INTERFERENCE THAT MAY CAUSE UNDESIRED OPERATION

MOOOI B.V.

MINERVUM 7003

BREDA

THE NETHERLANDS







Thank you!

visit www.moooi.com for more information about the collection

D000230-- PAGE 8 / 8