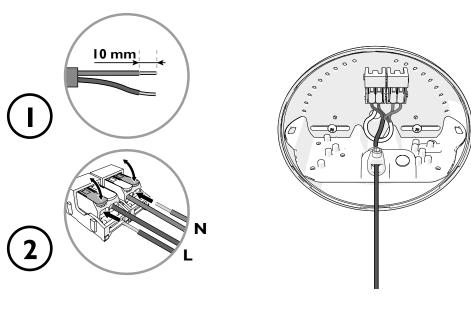

#### **RANDOM LIGHT II**



#### **RANDOM LIGHT II**





PLEASE HANDLE THIS PRODUCT WITH CARE.
NEVER PLACE THE LAMP ON THE GROUND. THIS MAY DAMAGE THE PRODUCT



















**RANDOM LIGHT II** 

2



# moooi

RANDOM LIGHT II

**5** 





6



7



RANDOM LIGHT II

8



9



### $m \circ o \circ i$

#### **RANDOM LIGHT II**

10



П



moooi

CAN ICES-005

THIS DEVICE COMPLIES WITH PART IS OF THE FCC RULES.

OPERATION IS SUBJECT TO THE FOLLOWING TWO CONDITIONS:

(I) THIS DEVICE MAY NOT CAUSE HARMFUL INTERFERENCE, AND (2) THIS DEVICE MUST ACCEPT ANY INTERFERENCE RECEIVED, INCLUDING INTERFERENCE THAT MAY CAUSE UNDESIRED OPERATION

MOOOI B.V.

MINERVUM 7003

BREDA

THE NETHERLANDS







Thank you!

visit www.moooi.com for more information about the collection

D000230-- PAGE 8 / 8