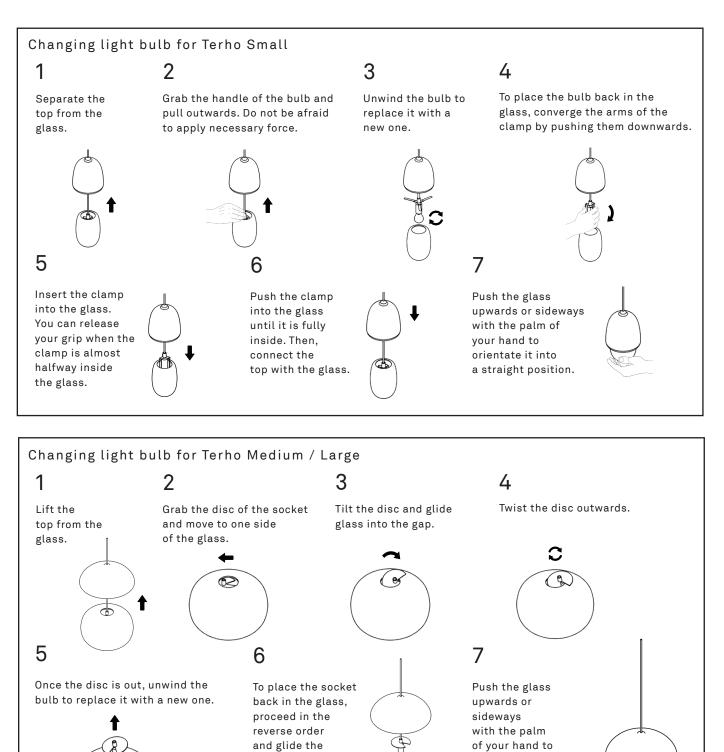

## Terho

by Maija Puoskari

## mater

EU: E14 (small) - E27 (Medium & Large). UL: E12 (Small) - E26 (Medium & Large) **Bulb not included**. Do not use regular bulbs as the wooden part will cause overheating. Max 6W LED. 220-240V. ac 50Hz. For installation please consult your local electrician.

wooden top

in place.

orientate it into

a straight position.