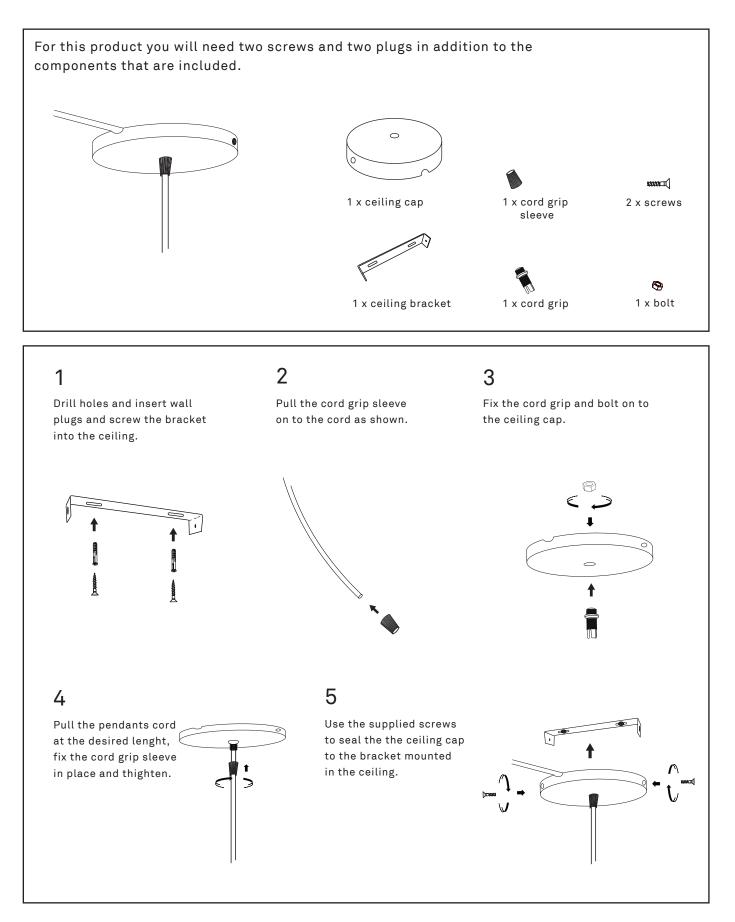

**Canopy** by Mater

## mater



## Terho

by Maija Puoskari

## mater



EU: E14 (small) - E27 (Medium & Large). UL: E12 (Small) - E26 (Medium & Large) **Bulb not included**. Do not use regular bulbs as the wooden part will cause overheating. Max 6W LED. 220-240V. ac 50Hz. For installation please consult your local electrician.

wooden top

in place.

## WHY LED?

LED lighting reduce environmental impact, resulting in power management solutions that are safe, reliable and efficient. Upgrading lighting to LED not only saves you up to 85 % in energy costs, but also reduces waste going to landfil and greenhouse gas emissions.

orientate it into

a straight position.