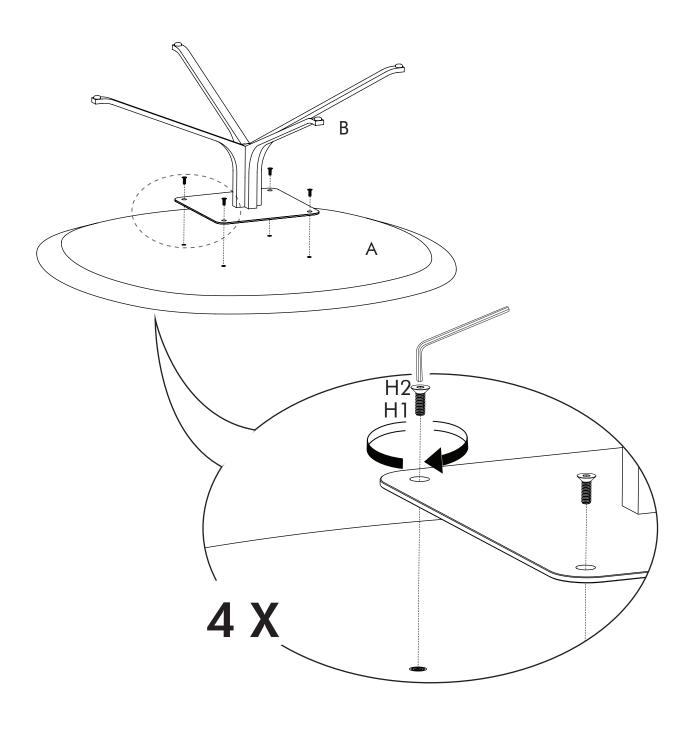

re installation. If uncertain, please seek professional advice.

No liability will be accepted for damage or injury caused by inappropriate use or incorrectly installed furniture.

## ∕!\ ATTENTION

- Identify all components before assembling. If any components are missing, please contact the dealer from whom you bought this product.
- Select an appropriate location.
- Place components on a soft surface to prevent damage during assembly.
- Ensure no components are disposed of when discarding packaging.
- Additional tools / power tools may be needed for installation. Please seek professional advice.
- Periodically check all fixings to ensure none have come loose, and re-tighting when necessary.
- Please keep these instructions for future reference.



### **HARDWARE LIST**







# STEP 1





stellarworks.com info@stellarworks.com