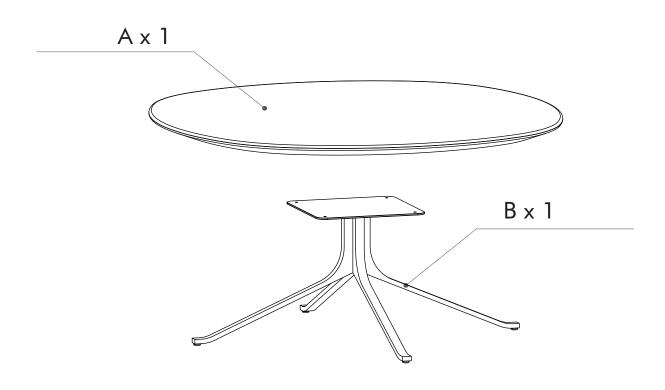

and ensure sufficient holding power before installation. If uncertain, please seek professional advice.

No liability will be accepted for damage or injury caused by inappropriate use or incorrectly installed furniture.

## ∕!\ ATTENTION

- Identify all components before assembling. If any components are missing, please contact the dealer from whom you bought this product.
- Select an appropriate location.
- Place components on a soft surface to prevent damage during assembly.
- Ensure no components are disposed of when discarding packaging.
- Additional tools / power tools may be needed for installation. Please seek professional advice.
- Periodically check all fixings to ensure none have come loose, and re-tighting when necessary.
- Please keep these instructions for future reference.



### **HARDWARE LIST**







# STEP 1





stellarworks.com info@stellarworks.com